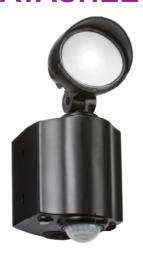

## FL8ABK 230V IP55 LED Security Spotlight - Black

www.mlaccessories.co.uk

| MLA PART CODE         | FL8ABK                                                                |
|-----------------------|-----------------------------------------------------------------------|
| DESCRIPTION           | 230V IP55 LED Security Spotlight - Black                              |
| NET WEIGHT (KG)       | 0.32                                                                  |
| FINISH                | Black                                                                 |
| DIFFUSER              | Prismatic                                                             |
| DIMENSIONS (MM)       | Width - 78<br>Projection - 107<br>Overall Height - 176                |
| CONSTRUCTION          | Construction - Polycarbonate<br>Construction 2 - & die-cast aluminium |
| CLASS                 | II                                                                    |
| IP RATING             | IP55                                                                  |
| WATTAGE (W)           | 8                                                                     |
| LAMP TECHNOLOGY       | SMD LED                                                               |
| LAMP INCLUDED         | Yes                                                                   |
| LUMENS (LM)           | 600                                                                   |
| LUMEN TOLERANCE       | 5%                                                                    |
| EFFICACY (LM/W)       | 82.34                                                                 |
| CIRCUIT WATTAGE (W)   | 7.331                                                                 |
| ССТ                   | 5000K                                                                 |
| LIGHT COLOUR          | White                                                                 |
| CRI                   | >80                                                                   |
| SDCM                  | <6                                                                    |
| RUNNING CURRENT (A)   | 0.069                                                                 |
| SVM                   | 0.006                                                                 |
| PST-LM                | 0.084                                                                 |
| BEAM ANGLE (DEGREES)  | 85                                                                    |
| L70B50 LIFESPAN (HRS) | 60,000                                                                |
| DIMMABLE              | No                                                                    |
| OPERATING TEMPERATURE | 40°C                                                                  |