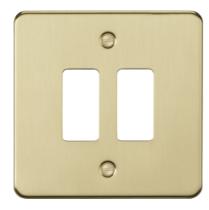

## GDFP002BB

2G grid faceplate - brushed brass

www.mlaccessories.co.uk

| MLA PART CODE                            | GDFP002BB                                         |
|------------------------------------------|---------------------------------------------------|
| DESCRIPTION                              | 2G grid faceplate - brushed brass                 |
| NET WEIGHT (KG)                          | 0.058                                             |
| FINISH                                   | Brushed Brass                                     |
| DIMENSIONS (MM)                          | Height - 87.5<br>Width - 87.5<br>Projection - 3.5 |
| CONSTRUCTION                             | Construction - Premium grade steel                |
| IP RATING                                | IP20                                              |
| WARRANTY                                 | 15year(s)                                         |
| ORIGIN OF MANUFACTURE                    | China                                             |
| DECLARATION OF CONFORMITY (HELD ON FILE) | Yes                                               |
| EAN                                      | 5056270870657                                     |