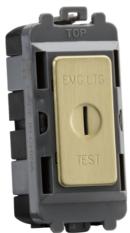

## GDM008BB

20AX DP key module (marked EMG LTG TEST) - brushed brass

www.mlaccessories.co.uk

| MLA PART CODE                            | GDM008BB                                                                   |
|------------------------------------------|----------------------------------------------------------------------------|
| DESCRIPTION                              | 20AX DP key module (marked EMG LTG TEST) - brushed brass                   |
| NET WEIGHT (KG)                          | 0.023                                                                      |
| FINISH                                   | Brushed Brass                                                              |
| DIMENSIONS (MM)                          | Height - 56.3<br>Width - 24.8<br>Projection - 2.5<br>Recessed Depth - 18.7 |
| MINIMUM MOUNTING BOX DEPTH               | 35mm                                                                       |
| CONSTRUCTION                             | Construction - ABS<br>Construction 2 - & steel                             |
| IP RATING                                | IP20                                                                       |
| INPUT VOLTAGE                            | 230V 50Hz                                                                  |
| SWITCH TYPE                              | Double Pole                                                                |
| SWITCH FUNCTION                          | 1-Way                                                                      |
| LOAD/MAX. LOAD                           | 20AX                                                                       |
| TERMINAL CAPACITY                        | 3 x 2.5mm <sup>2</sup> or 2 x 4.0mm <sup>2</sup>                           |
| ADDITIONAL FEATURES                      | Secret key                                                                 |
| WARRANTY                                 | 15year(s)                                                                  |
| MANUFACTURED IN ACCORDANCE WITH          | BS EN 60669-1                                                              |
| ORIGIN OF MANUFACTURE                    | China                                                                      |
| DECLARATION OF CONFORMITY (HELD ON FILE) | Yes                                                                        |
| EAN                                      | 5056270869873                                                              |
| Date Created: 20/04/2022 11:24           |                                                                            |