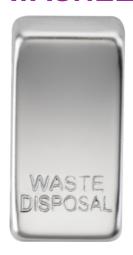

## **GDWASTEPC**

**Switch cover "marked WASTE DISPOSAL" -** polished chrome

www.mlaccessories.co.uk

| MLA PART CODE                            | GDWASTEPC                                              |
|------------------------------------------|--------------------------------------------------------|
| DESCRIPTION                              | Switch cover "marked WASTE DISPOSAL" - polished chrome |
| NET WEIGHT (KG)                          | 0.004                                                  |
| FINISH                                   | Polished Chrome                                        |
| DIMENSIONS (MM)                          | Height - 33<br>Width - 16<br>Projection - 6.8          |
| CONSTRUCTION                             | Construction - ABS Construction 2 - & steel            |
| IP RATING                                | IP20                                                   |
| WARRANTY                                 | 15year(s)                                              |
| ORIGIN OF MANUFACTURE                    | China                                                  |
| DECLARATION OF CONFORMITY (HELD ON FILE) | Yes                                                    |
| EAN                                      | 5056270813999                                          |