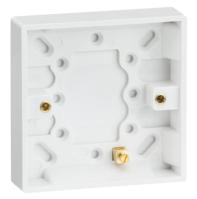

## **SN1300**

## **Single 16mm Pattress Box with Earth Terminal**

www.mlaccessories.co.uk

| MLA PART CODE                            | SN1300                                       |
|------------------------------------------|----------------------------------------------|
| DESCRIPTION                              | Single 16mm Pattress Box with Earth Terminal |
| NET WEIGHT (KG)                          | 0.065                                        |
| FINISH                                   | White                                        |
| DIMENSIONS (MM)                          | Height - 86<br>Width - 86<br>Depth - 21      |
| CONSTRUCTION                             | Construction - Thermoset resin               |
| IP RATING                                | IP20                                         |
| EARTH TERMINAL                           | Yes                                          |
| WARRANTY                                 | 15year(s)                                    |
| MANUFACTURED IN ACCORDANCE WITH          | BS 5733                                      |
| ORIGIN OF MANUFACTURE                    | China                                        |
| DECLARATION OF CONFORMITY (HELD ON FILE) | Yes                                          |
| EAN                                      | 5055832954811                                |