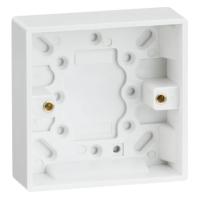

## **SN1400**

**Single 25mm Pattress Box** 

www.mlaccessories.co.uk

| MLA PART CODE                            | SN1400                                  |
|------------------------------------------|-----------------------------------------|
| DESCRIPTION                              | Single 25mm Pattress Box                |
| NET WEIGHT (KG)                          | 0.08                                    |
| FINISH                                   | White                                   |
| DIMENSIONS (MM)                          | Height - 86<br>Width - 86<br>Depth - 30 |
| CONSTRUCTION                             | Construction - Thermoset resin          |
| IP RATING                                | IP20                                    |
| EARTH TERMINAL                           | No                                      |
| WARRANTY                                 | 15year(s)                               |
| MANUFACTURED IN ACCORDANCE WITH          | BS 5733                                 |
| ORIGIN OF MANUFACTURE                    | China                                   |
| DECLARATION OF CONFORMITY (HELD ON FILE) | Yes                                     |
| EAN                                      | 5055832954828                           |