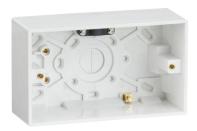

## **SN1600**

## **Double 47mm Pattress Box with Earth Terminal**

www.mlaccessories.co.uk

| MLA PART CODE                            | SN1600                                       |
|------------------------------------------|----------------------------------------------|
| DESCRIPTION                              | Double 47mm Pattress Box with Earth Terminal |
| NET WEIGHT (KG)                          | 0.198                                        |
| FINISH                                   | White                                        |
| DIMENSIONS (MM)                          | Height - 86<br>Width - 146<br>Depth - 52     |
| CONSTRUCTION                             | Construction - Thermoset resin               |
| IP RATING                                | IP20                                         |
| EARTH TERMINAL                           | Yes                                          |
| WARRANTY                                 | 15year(s)                                    |
| MANUFACTURED IN ACCORDANCE WITH          | BS 5733                                      |
| ORIGIN OF MANUFACTURE                    | China                                        |
| DECLARATION OF CONFORMITY (HELD ON FILE) | Yes                                          |
| EAN                                      | 5055832954859                                |