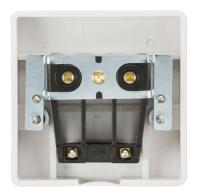

## SN8340 45A Cooker Connection Unit

www.mlaccessories.co.uk

| MLA PART CODE                            | SN8340                                           |
|------------------------------------------|--------------------------------------------------|
| DESCRIPTION                              | 45A Cooker Connection Unit                       |
| NET WEIGHT (KG)                          | 0.171                                            |
| FINISH                                   | White                                            |
| DIMENSIONS (MM)                          | Height - 86<br>Width - 86<br>Projection - 23     |
| MINIMUM MOUNTING BOX DEPTH               | 35mm                                             |
| CONSTRUCTION                             | Construction - Thermoset resin                   |
| IP RATING                                | IP20                                             |
| INPUT VOLTAGE                            | 230V 50Hz                                        |
| EARTH TERMINAL                           | Yes                                              |
| LOAD/MAX. LOAD                           | 45A                                              |
| TERMINAL CAPACITY                        | 2 x 6.0mm <sup>2</sup> or 3 x 4.0mm <sup>2</sup> |
| WARRANTY                                 | 15year(s)                                        |
| MANUFACTURED IN ACCORDANCE WITH          | BS 5733                                          |
| ORIGIN OF MANUFACTURE                    | China                                            |
| DECLARATION OF CONFORMITY (HELD ON FILE) | Yes                                              |
| EAN                                      | 5055832954033                                    |