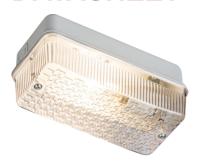

## BH22BC

230V IP65 100W (BC) B22 Bulkhead with Clear Prismatic Diffuser and Aluminium Base

www.mlaccessories.co.uk

| MLA PART CODE                            | BH22BC                                                                            |
|------------------------------------------|-----------------------------------------------------------------------------------|
| DESCRIPTION                              | 230V IP65 100W (BC) B22 Bulkhead with Clear Prismatic Diffuser and Aluminium Base |
| FINISH                                   | Grey                                                                              |
| DIFFUSER                                 | Prismatic                                                                         |
| DIMENSIONS (MM)                          | Length - 244<br>Width - 124<br>Projection - 120                                   |
| CONSTRUCTION                             | Construction - Aluminium<br>Construction 2 - & polycarbonate                      |
| CLASS                                    | I                                                                                 |
| IP RATING                                | IP65                                                                              |
| MAX. WATTAGE (W)                         | 100                                                                               |
| LAMP BASE                                | B22d                                                                              |
| LAMP INCLUDED                            | No                                                                                |
| LED COMPATIBLE                           | Yes                                                                               |
| DIMMABLE                                 | Lamp dependent                                                                    |
| INPUT VOLTAGE                            | 230V 50Hz                                                                         |
| WARRANTY                                 | 1year(s)                                                                          |
| MANUFACTURED IN ACCORDANCE WITH          | BS EN 60598                                                                       |
| ORIGIN OF MANUFACTURE                    | China                                                                             |
| DECLARATION OF CONFORMITY (HELD ON FILE) | Yes                                                                               |
| EAN                                      | 5055559113560                                                                     |