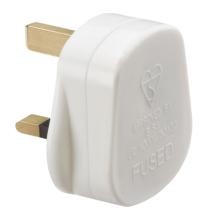

## **SN1382**

13A Plug Top with 3A fuse - White (Screw Cord Grip)

www.mlaccessories.co.uk

| MLA PART CODE                            | SN1382                                                     |
|------------------------------------------|------------------------------------------------------------|
| DESCRIPTION                              | 13A Plug Top with 3A fuse - White (Screw Cord Grip)        |
| NET WEIGHT (KG)                          | 0.044                                                      |
| FINISH                                   | White                                                      |
| DIMENSIONS (MM)                          | Height - 52<br>Width - 50<br>Depth - 42<br>Projection - 20 |
| CONSTRUCTION                             | Construction - PP                                          |
| CLASS                                    | 1                                                          |
| IP RATING                                | IP20                                                       |
| INPUT VOLTAGE                            | 230V 50Hz                                                  |
| EARTH TERMINAL                           | Yes                                                        |
| LOAD/MAX. LOAD                           | 3A                                                         |
| ADDITIONAL FEATURES                      | Screw cord grip                                            |
| WARRANTY                                 | 1year(s)                                                   |
| MANUFACTURED IN ACCORDANCE WITH          | BS 1363-1                                                  |
| ORIGIN OF MANUFACTURE                    | China                                                      |
| DECLARATION OF CONFORMITY (HELD ON FILE) | Yes                                                        |
| EAN                                      | 5055832955641                                              |