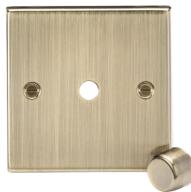

## **CS1DIMAB**

1G Dimmer Plate with Matching Metal Dimmer Cap -**Antique Brass** 

www.mlaccessories.co.uk

| MLA PART CODE                            | CS1DIMAB                                                          |
|------------------------------------------|-------------------------------------------------------------------|
| DESCRIPTION                              | 1G Dimmer Plate with Matching Metal Dimmer Cap - Antique<br>Brass |
| NET WEIGHT (KG)                          | 0.102                                                             |
| FINISH                                   | Antique Brass                                                     |
| DIMENSIONS (MM)                          | Height - 89<br>Width - 89<br>Projection - 10.5                    |
| CONSTRUCTION                             | Construction - Premium grade steel                                |
| IP RATING                                | IP20                                                              |
| EARTH TERMINAL                           | Yes                                                               |
| ADDITIONAL FEATURES                      | With Matching Metal Dimmer Cap                                    |
| WARRANTY                                 | 25year(s)                                                         |
| ORIGIN OF MANUFACTURE                    | China                                                             |
| DECLARATION OF CONFORMITY (HELD ON FILE) | Yes                                                               |
| EAN                                      | 5056270838787                                                     |
| Date Created: 05/02/2024 11:45           |                                                                   |