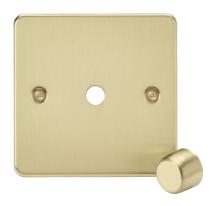

## **FP1DIMBB**

**1G Dimmer Plate with Matching Metal Dimmer Cap - Brushed Brass** 

www.mlaccessories.co.uk

| MLA PART CODE                            | FP1DIMBB                                                       |
|------------------------------------------|----------------------------------------------------------------|
| DESCRIPTION                              | 1G Dimmer Plate with Matching Metal Dimmer Cap - Brushed Brass |
| NET WEIGHT (KG)                          | 0.044                                                          |
| FINISH                                   | Brushed Brass                                                  |
| DIMENSIONS (MM)                          | Height - 87.5<br>Width - 87.5<br>Projection - 2.5              |
| CONSTRUCTION                             | Construction - Premium grade steel                             |
| IP RATING                                | IP20                                                           |
| EARTH TERMINAL                           | Yes                                                            |
| ADDITIONAL FEATURES                      | With Matching Metal Dimmer Cap                                 |
| WARRANTY                                 | 25year(s)                                                      |
| ORIGIN OF MANUFACTURE                    | China                                                          |
| DECLARATION OF CONFORMITY (HELD ON FILE) | Yes                                                            |
| EAN                                      | 5056270838800                                                  |