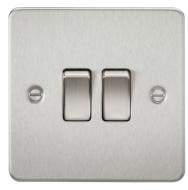

## FP3000BC

Flat Plate 10AX 2G 2-way switch - brushed chrome

www.mlaccessories.co.uk

| MLA PART CODE                            | FP3000BC                                          |
|------------------------------------------|---------------------------------------------------|
| DESCRIPTION                              | Flat Plate 10AX 2G 2-way switch - brushed chrome  |
| FINISH                                   | Brushed Chrome                                    |
| DIMENSIONS (MM)                          | Height - 87.5<br>Width - 87.5<br>Projection - 2.5 |
| MINIMUM MOUNTING BOX DEPTH               | 16mm                                              |
| CONSTRUCTION                             | Construction - Premium grade steel                |
| CLASS                                    | I                                                 |
| IP RATING                                | IP20                                              |
| INPUT VOLTAGE                            | 230V 50Hz                                         |
| SWITCH FUNCTION                          | 2-Way                                             |
| EARTH TERMINAL                           | Yes                                               |
| LOAD/MAX. LOAD                           | 10AX                                              |
| TERMINAL CAPACITY                        | 2 x 1.0mm <sup>2</sup> or 2 x 1.5mm <sup>2</sup>  |
| WARRANTY                                 | 15year(s)                                         |
| MANUFACTURED IN ACCORDANCE WITH          | BS EN 60669-1                                     |
| ORIGIN OF MANUFACTURE                    | China                                             |
| DECLARATION OF CONFORMITY (HELD ON FILE) | Yes                                               |
| EAN                                      | 5055832917465                                     |
| Date Created: 09/03/2022 12:59           |                                                   |