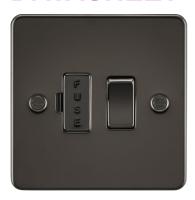

## **FP6300GM**

Flat Plate 13A switched fused spur unit - gunmetal

www.mlaccessories.co.uk

| MLA PART CODE                            | FP6300GM                                           |
|------------------------------------------|----------------------------------------------------|
| DESCRIPTION                              | Flat Plate 13A switched fused spur unit - gunmetal |
| FINISH                                   | Gunmetal                                           |
| DIMENSIONS (MM)                          | Height - 87.5<br>Width - 87.5<br>Projection - 2.5  |
| MINIMUM MOUNTING BOX DEPTH               | 25mm                                               |
| CONSTRUCTION                             | Construction - Premium grade steel                 |
| IP RATING                                | IP20                                               |
| INPUT VOLTAGE                            | 230V 50Hz                                          |
| SWITCH TYPE                              | Double Pole                                        |
| EARTH TERMINAL                           | Yes                                                |
| NEON INDICATOR                           | No                                                 |
| LOAD/MAX. LOAD                           | 13A                                                |
| TERMINAL CAPACITY                        | 3 x 2.5mm <sup>2</sup> or 2 x 4.0mm <sup>2</sup>   |
| WARRANTY                                 | 15year(s)                                          |
| MANUFACTURED IN ACCORDANCE WITH          | BS 1363-4                                          |
| ORIGIN OF MANUFACTURE                    | China                                              |
| DECLARATION OF CONFORMITY (HELD ON FILE) | Yes                                                |
| EAN                                      | 5055832917991                                      |