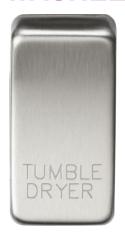

## **GDDRYBC**

Switch cover "marked TUMBLE DRYER" - brushed chrome

www.mlaccessories.co.uk

| MLA PART CODE                            | GDDRYBC                                             |
|------------------------------------------|-----------------------------------------------------|
| DESCRIPTION                              | Switch cover "marked TUMBLE DRYER" - brushed chrome |
| NET WEIGHT (KG)                          | 0.004                                               |
| FINISH                                   | Brushed Chrome                                      |
| DIMENSIONS (MM)                          | Height - 33<br>Width - 16<br>Projection - 6.8       |
| CONSTRUCTION                             | Construction - ABS Construction 2 - & steel         |
| IP RATING                                | IP20                                                |
| WARRANTY                                 | 15year(s)                                           |
| ORIGIN OF MANUFACTURE                    | China                                               |
| DECLARATION OF CONFORMITY (HELD ON FILE) | Yes                                                 |
| EAN                                      | 5055832964148                                       |