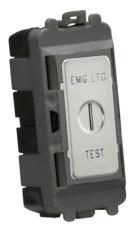

## GDM007BC

20AX 2 way SP key module (marked EMG LTG TEST) - brushed chrome

www.mlaccessories.co.uk

| MLA PART CODE                            | GDM007BC                                                                   |
|------------------------------------------|----------------------------------------------------------------------------|
| DESCRIPTION                              | 20AX 2 way SP key module (marked EMG LTG TEST) - brushed chrome            |
| NET WEIGHT (KG)                          | 0.023                                                                      |
| FINISH                                   | Brushed Chrome                                                             |
| DIMENSIONS (MM)                          | Height - 56.3<br>Width - 24.8<br>Projection - 2.5<br>Recessed Depth - 17.3 |
| MINIMUM MOUNTING BOX DEPTH               | 35mm                                                                       |
| CONSTRUCTION                             | Construction - ABS Construction 2 - & steel                                |
| IP RATING                                | IP20                                                                       |
| INPUT VOLTAGE                            | 230V 50Hz                                                                  |
| SWITCH TYPE                              | Single Pole                                                                |
| SWITCH FUNCTION                          | 2-Way Key                                                                  |
| LOAD/MAX. LOAD                           | 20AX                                                                       |
| TERMINAL CAPACITY                        | 3 x 2.5mm <sup>2</sup> or 2 x 4.0mm <sup>2</sup>                           |
| ADDITIONAL FEATURES                      | Secret Key                                                                 |
| WARRANTY                                 | 15year(s)                                                                  |
| MANUFACTURED IN ACCORDANCE WITH          | BS EN 60669-1                                                              |
| ORIGIN OF MANUFACTURE                    | China                                                                      |
| DECLARATION OF CONFORMITY (HELD ON FILE) | Yes                                                                        |
| EAN                                      | 5055832963677                                                              |