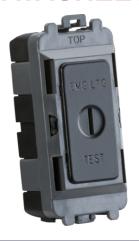

## GDM007MB

20AX 2-way key module (marked EMG LTG TEST) - matt black

www.mlaccessories.co.uk

| MLA PART CODE                            | GDM007MB                                                                   |
|------------------------------------------|----------------------------------------------------------------------------|
| DESCRIPTION                              | 20AX 2-way key module (marked EMG LTG TEST) - matt black                   |
| NET WEIGHT (KG)                          | 0.023                                                                      |
| FINISH                                   | Matt Black                                                                 |
| DIMENSIONS (MM)                          | Height - 56.3<br>Width - 24.8<br>Projection - 2.5<br>Recessed Depth - 17.3 |
| MINIMUM MOUNTING BOX DEPTH               | 35mm                                                                       |
| CONSTRUCTION                             | Construction - ABS Construction 2 - & steel                                |
| IP RATING                                | IP20                                                                       |
| INPUT VOLTAGE                            | 230V 50Hz                                                                  |
| SWITCH TYPE                              | Single Pole                                                                |
| SWITCH FUNCTION                          | 2-Way Key                                                                  |
| LOAD/MAX. LOAD                           | 20AX                                                                       |
| TERMINAL CAPACITY                        | 3 x 2.5mm <sup>2</sup> or 2 x 4.0mm <sup>2</sup>                           |
| ADDITIONAL FEATURES                      | Secret Key                                                                 |
| WARRANTY                                 | 15year(s)                                                                  |
| MANUFACTURED IN ACCORDANCE WITH          | BS EN 60669-1                                                              |
| ORIGIN OF MANUFACTURE                    | China                                                                      |
| DECLARATION OF CONFORMITY (HELD ON FILE) | Yes                                                                        |
| EAN                                      | 5056270800814                                                              |