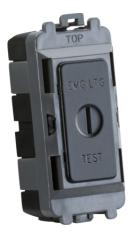

## GDM008MB

20AX DP key module (marked EMG LTG TEST) - matt black

www.mlaccessories.co.uk

| DESCRIPTION  20AX DP key module (marked EMG LTG TEST) - matt black  0.023  FINISH  Matt Black  Height - 56.3  Width - 24.8  Projection - 2.5  Recessed Depth - 17.3 |
|---------------------------------------------------------------------------------------------------------------------------------------------------------------------|
| FINISH  Matt Black  Height - 56.3  Width - 24.8  Projection - 2.5                                                                                                   |
| Height - 56.3 Width - 24.8 Projection - 2.5                                                                                                                         |
| DIMENSIONS (MM)  Width - 24.8 Projection - 2.5                                                                                                                      |
|                                                                                                                                                                     |
| MINIMUM MOUNTING BOX DEPTH 35mm                                                                                                                                     |
| CONSTRUCTION Construction - ABS Construction 2 - & steel                                                                                                            |
| IP RATING IP20                                                                                                                                                      |
| INPUT VOLTAGE 230V 50Hz                                                                                                                                             |
| SWITCH TYPE Double Pole                                                                                                                                             |
| SWITCH FUNCTION 1-Way Key                                                                                                                                           |
| LOAD/MAX. LOAD 20AX                                                                                                                                                 |
| TERMINAL CAPACITY 3 x 2.5mm² or 2 x 4.0mm²                                                                                                                          |
| ADDITIONAL FEATURES Secret Key                                                                                                                                      |
| WARRANTY 15year(s)                                                                                                                                                  |
| MANUFACTURED IN ACCORDANCE WITH BS EN 60669-1                                                                                                                       |
| ORIGIN OF MANUFACTURE China                                                                                                                                         |
| DECLARATION OF CONFORMITY (HELD ON FILE)  Yes                                                                                                                       |
| EAN 5056270800845                                                                                                                                                   |