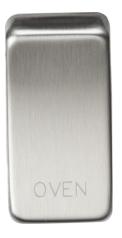

## **GDOVENBC**

Switch cover "marked OVEN" - brushed chrome

www.mlaccessories.co.uk

| MLA PART CODE                            | GDOVENBC                                      |
|------------------------------------------|-----------------------------------------------|
| DESCRIPTION                              | Switch cover "marked OVEN" - brushed chrome   |
| NET WEIGHT (KG)                          | 0.004                                         |
| FINISH                                   | Brushed Chrome                                |
| DIMENSIONS (MM)                          | Height - 33<br>Width - 16<br>Projection - 6.8 |
| CONSTRUCTION                             | Construction - ABS Construction 2 - & steel   |
| IP RATING                                | IP20                                          |
| WARRANTY                                 | 15year(s)                                     |
| ORIGIN OF MANUFACTURE                    | China                                         |
| DECLARATION OF CONFORMITY (HELD ON FILE) | Yes                                           |
| EAN                                      | 5055832964193                                 |