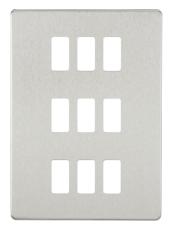

## GDSF009BC

**Screwless 9G grid faceplate - brushed chrome** 

www.mlaccessories.co.uk

| MLA PART CODE                            | GDSF009BC                                       |
|------------------------------------------|-------------------------------------------------|
| DESCRIPTION                              | Screwless 9G grid faceplate - brushed chrome    |
| NET WEIGHT (KG)                          | 0.223                                           |
| FINISH                                   | Brushed Chrome                                  |
| DIMENSIONS (MM)                          | Height - 208<br>Width - 148<br>Projection - 3.5 |
| CONSTRUCTION                             | Construction - Premium grade steel              |
| IP RATING                                | IP20                                            |
| EARTH TERMINAL                           | No                                              |
| WARRANTY                                 | 15year(s)                                       |
| MANUFACTURED IN ACCORDANCE WITH          | BS EN 60670-1                                   |
| ORIGIN OF MANUFACTURE                    | China                                           |
| DECLARATION OF CONFORMITY (HELD ON FILE) | Yes                                             |
| EAN                                      | 5055832964629                                   |