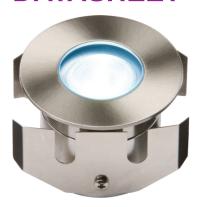

## 1IPB

IP68 1W Blue High Powered LED Stainless Steel Decking Light

www.mlaccessories.co.uk

| MLA PART CODE                            | 1IPB                                                        |
|------------------------------------------|-------------------------------------------------------------|
| DESCRIPTION                              | IP68 1W Blue High Powered LED Stainless Steel Decking Light |
| NET WEIGHT (KG)                          | 0.422                                                       |
| FINISH                                   | Stainless Steel                                             |
| DIFFUSER                                 | Matt                                                        |
| DIMENSIONS (MM)                          | Diameter - 60<br>Projection - 2<br>Recessed Depth - 40      |
| CUT-OUT (MM)                             | Cut-out Diameter - 50                                       |
| CONSTRUCTION                             | Construction - 304 Stainless steel                          |
| CLASS                                    | III                                                         |
| IP RATING                                | IP68                                                        |
| WATTAGE (W)                              | 1                                                           |
| LAMP TECHNOLOGY                          | LED                                                         |
| LAMP INCLUDED                            | Yes                                                         |
| LIGHT COLOUR                             | Blue                                                        |
| DIMMABLE                                 | No                                                          |
| CABLE LENGTH (M)                         | 3                                                           |
| WARRANTY                                 | 1year(s)                                                    |
| MANUFACTURED IN ACCORDANCE WITH          | BS EN 60598                                                 |
| ORIGIN OF MANUFACTURE                    | China                                                       |
| DECLARATION OF CONFORMITY (HELD ON FILE) | Yes                                                         |
| EAN                                      | 5055559114246                                               |