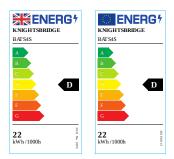

## **BATS4S**

230V 4ft 22W LED Sensor Batten - 4000K

www.mlaccessories.co.uk

| MLA PART CODE                 | BATS4S                                                           |
|-------------------------------|------------------------------------------------------------------|
| DESCRIPTION                   | 230V 4ft 22W LED Sensor Batten - 4000K                           |
| NET WEIGHT (KG)               | 1.33                                                             |
| FINISH                        | White                                                            |
| DIFFUSER                      | Opal                                                             |
| DIMENSIONS (MM)               | Length - 1225<br>Width - 61<br>Projection - 71                   |
| CONSTRUCTION                  | Construction - Pressed steel<br>Construction 2 - & polycarbonate |
| CLASS                         | 1                                                                |
| IP RATING                     | IP20                                                             |
| WATTAGE (W)                   | 22                                                               |
| LAMP TECHNOLOGY               | LED                                                              |
| LAMP INCLUDED                 | Yes                                                              |
| LUMENS (LM)                   | 2625                                                             |
| LUMENS LIGHT SOURCE ONLY (LM) | 3370                                                             |
| LUMEN TOLERANCE               | 5%                                                               |
| EFFICACY (LM/W)               | 147.56                                                           |
| CIRCUIT WATTAGE (W)           | 22.85                                                            |
| ССТ                           | 4000K                                                            |
| LIGHT COLOUR                  | Cool White                                                       |
| CRI                           | >80                                                              |
| SDCM                          | <6                                                               |
| RUNNING CURRENT (A)           | 0.103                                                            |
| DISPLACEMENT FACTOR           | >0.9                                                             |
| SVM                           | 0.841                                                            |