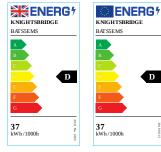

## **BATS5EMS**

230V 5ft 37W LED Emergency Sensor Batten-4000K

www.mlaccessories.co.uk

| MLA PART CODE                 | BATS5EMS                                                         |
|-------------------------------|------------------------------------------------------------------|
| DESCRIPTION                   | 230V 5ft 37W LED Emergency Sensor Batten- 4000K                  |
| NET WEIGHT (KG)               | 1.85                                                             |
| FINISH                        | White                                                            |
| DIFFUSER                      | Opal                                                             |
| DIMENSIONS (MM)               | Length - 1525<br>Width - 61<br>Projection - 71                   |
| CONSTRUCTION                  | Construction - Pressed steel<br>Construction 2 - & polycarbonate |
| CLASS                         | I                                                                |
| IP RATING                     | IP20                                                             |
| WATTAGE (W)                   | 37                                                               |
| LAMP TECHNOLOGY               | LED                                                              |
| LAMP INCLUDED                 | Yes                                                              |
| LUMENS (LM)                   | 4290                                                             |
| LUMENS LIGHT SOURCE ONLY (LM) | 5425                                                             |
| LUMEN TOLERANCE               | 5%                                                               |
| EFFICACY (LM/W)               | 148.41                                                           |
| LUMENS EMERGENCY MODE (LM)    | 205                                                              |
| CIRCUIT WATTAGE (W)           | 36.56                                                            |
| ССТ                           | 4000K                                                            |
| LIGHT COLOUR                  | Cool White                                                       |
| CRI                           | >80                                                              |
| SDCM                          | <6                                                               |
| RUNNING CURRENT (A)           | 0.167                                                            |
| DISPLACEMENT FACTOR           | >0.9                                                             |