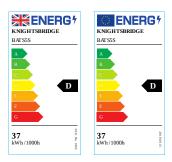

#### 230V 5ft 37W LED Sensor Batten- 4000K

www.mlaccessories.co.uk

| MLA PART CODE                 | BATS5S                                                           |
|-------------------------------|------------------------------------------------------------------|
| DESCRIPTION                   | 230V 5ft 37W LED Sensor Batten- 4000K                            |
| NET WEIGHT (KG)               | 1.6                                                              |
| FINISH                        | White                                                            |
| DIFFUSER                      | Opal                                                             |
| DIMENSIONS (MM)               | Length - 1525<br>Width - 61<br>Projection - 71                   |
| CONSTRUCTION                  | Construction - Pressed steel<br>Construction 2 - & polycarbonate |
| CLASS                         | I                                                                |
| IP RATING                     | IP20                                                             |
| WATTAGE (W)                   | 37                                                               |
| LAMP TECHNOLOGY               | LED                                                              |
| LAMP INCLUDED                 | Yes                                                              |
| LUMENS (LM)                   | 4290                                                             |
| LUMENS LIGHT SOURCE ONLY (LM) | 5425                                                             |
| LUMEN TOLERANCE               | 5%                                                               |
| EFFICACY (LM/W)               | 148.41                                                           |
| CIRCUIT WATTAGE (W)           | 36.56                                                            |
| ССТ                           | 4000K                                                            |
| LIGHT COLOUR                  | Cool White                                                       |
| CRI                           | >80                                                              |
| SDCM                          | <6                                                               |
| RUNNING CURRENT (A)           | 0.167                                                            |
| DISPLACEMENT FACTOR           | >0.9                                                             |
| SVM                           | 0.751                                                            |