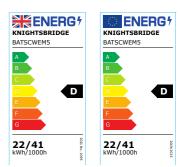

## 230V 5ft 22/41W CCT Adjustable Emergency Batten

www.mlaccessories.co.uk

| MLA PART CODE                 | BATSCWEM5                                                        |
|-------------------------------|------------------------------------------------------------------|
| DESCRIPTION                   | 230V 5ft 22/41W CCT Adjustable Emergency Batten                  |
| NET WEIGHT (KG)               | 1.83                                                             |
| FINISH                        | White                                                            |
| DIFFUSER                      | Opal                                                             |
| DIMENSIONS (MM)               | Length - 1525<br>Width - 61<br>Projection - 71                   |
| CONSTRUCTION                  | Construction - Pressed steel<br>Construction 2 - & polycarbonate |
| CLASS                         | I                                                                |
| IP RATING                     | IP20                                                             |
| WATTAGE (W)                   | 22/41                                                            |
| LAMP TECHNOLOGY               | LED                                                              |
| LUMENS (LM)                   | 2970/3300/3210, 5170/6040/5630                                   |
| LUMENS LIGHT SOURCE ONLY (LM) | 6520                                                             |
| LUMEN TOLERANCE               | 5%                                                               |
| EFFICACY (LM/W)               | 160.58                                                           |
| LUMENS EMERGENCY MODE (LM)    | 360                                                              |
| CIRCUIT WATTAGE (W)           | 40.64                                                            |
| сст                           | 3000/4000/5700K                                                  |
| LIGHT COLOUR                  | CCT                                                              |
| CRI                           | >85                                                              |
| SDCM                          | <6                                                               |
| RUNNING CURRENT (A)           | 0.18                                                             |
| DISPLACEMENT FACTOR           | >0.9                                                             |
| SVM                           | 0                                                                |
| PST-LM                        | 0                                                                |
| BEAM ANGLE (DEGREES)          | 145                                                              |
| L70B50 LIFESPAN (HRS)         | 60,000                                                           |