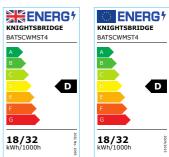

## **BATSCWMST4**

230V 4ft 18/32W CCT Adjustable Microwave Self-Test Emergency Batten

www.mlaccessories.co.uk

| MLA PART CODE                 | BATSCWMST4                                                             |
|-------------------------------|------------------------------------------------------------------------|
| DESCRIPTION                   | 230V 4ft 18/32W CCT Adjustable Microwave Self-Test<br>Emergency Batten |
| NET WEIGHT (KG)               | 1.6                                                                    |
| FINISH                        | White                                                                  |
| DIFFUSER                      | Opal                                                                   |
| DIMENSIONS (MM)               | Length - 1225<br>Width - 61<br>Projection - 71                         |
| CONSTRUCTION                  | Construction - Pressed steel<br>Construction 2 - & polycarbonate       |
| CLASS                         | I                                                                      |
| IP RATING                     | IP20                                                                   |
| WATTAGE (W)                   | 18/32                                                                  |
| LAMP TECHNOLOGY               | LED                                                                    |
| LUMENS (LM)                   | 2380/2600/2570, 3950/4490/4310                                         |
| LUMENS LIGHT SOURCE ONLY (LM) | 5020                                                                   |
| LUMEN TOLERANCE               | 5%                                                                     |
| EFFICACY (LM/W)               | 159.14                                                                 |
| LUMENS EMERGENCY MODE (LM)    | 320                                                                    |
| CIRCUIT WATTAGE (W)           | 31.6                                                                   |
| сст                           | 3000/4000/5700K                                                        |
| LIGHT COLOUR                  | CCT                                                                    |
| CRI                           | >85                                                                    |
| SDCM                          | <6                                                                     |
| RUNNING CURRENT (A)           | 0.142                                                                  |
| DISPLACEMENT FACTOR           | >0.7                                                                   |
| SVM                           | 0                                                                      |
| PST-LM                        | 0                                                                      |
| BEAM ANGLE (DEGREES)          | 145                                                                    |