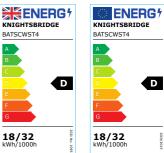

## **BATSCWST4**

230V 4ft 18/32W CCT Adjustable Self-Test Emergency Batten

www.mlaccessories.co.uk

| MLA PART CODE                 | BATSCWST4                                                     |
|-------------------------------|---------------------------------------------------------------|
| DESCRIPTION                   | 230V 4ft 18/32W CCT Adjustable Self-Test Emergency Batten     |
| NET WEIGHT (KG)               | 1.56                                                          |
| FINISH                        | White                                                         |
| DIFFUSER                      | Opal                                                          |
| DIMENSIONS (MM)               | Length - 1225<br>Width - 61<br>Projection - 71                |
| CONSTRUCTION                  | Construction - Pressed steel Construction 2 - & polycarbonate |
| CLASS                         | I                                                             |
| IP RATING                     | IP20                                                          |
| WATTAGE (W)                   | 18/32                                                         |
| LAMP TECHNOLOGY               | LED                                                           |
| LUMENS (LM)                   | 2380/2600/2570, 3950/4490/4310                                |
| LUMENS LIGHT SOURCE ONLY (LM) | 5020                                                          |
| LUMEN TOLERANCE               | 5%                                                            |
| EFFICACY (LM/W)               | 159.14                                                        |
| LUMENS EMERGENCY MODE (LM)    | 320                                                           |
| CIRCUIT WATTAGE (W)           | 31.6                                                          |
| ССТ                           | 3000/4000/5700K                                               |
| LIGHT COLOUR                  | ССТ                                                           |
| CRI                           | >85                                                           |
| SDCM                          | <6                                                            |
| RUNNING CURRENT (A)           | 0.142                                                         |
| DISPLACEMENT FACTOR           | >0.9                                                          |
| SVM                           | 0                                                             |
| PST-LM                        | 0                                                             |
| BEAM ANGLE (DEGREES)          | 145                                                           |
| L70B50 LIFESPAN (HRS)         | 60,000                                                        |