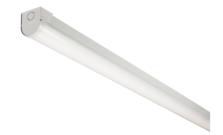

## **BATSCWST4**

230V 4ft 18/32W CCT Adjustable Self-Test Emergency Batten

www.mlaccessories.co.uk

| MLA PART CODE                 | BATSCWST4                                                     |
|-------------------------------|---------------------------------------------------------------|
| DESCRIPTION                   | 230V 4ft 18/32W CCT Adjustable Self-Test Emergency Batten     |
| NET WEIGHT (KG)               | 1.56                                                          |
| FINISH                        | White                                                         |
| DIFFUSER                      | Opal                                                          |
| DIMENSIONS (MM)               | Length - 1225<br>Width - 61<br>Projection - 71                |
| CONSTRUCTION                  | Construction - Pressed steel Construction 2 - & polycarbonate |
| CLASS                         | I                                                             |
| IP RATING                     | IP20                                                          |
| WATTAGE (W)                   | 18/32                                                         |
| LAMP TECHNOLOGY               | LED                                                           |
| LUMENS (LM)                   | 2380/2600/2570, 3950/4490/4310                                |
| LUMENS LIGHT SOURCE ONLY (LM) | 5020                                                          |
| LUMEN TOLERANCE               | 5%                                                            |
| EFFICACY (LM/W)               | 159.14                                                        |
| LUMENS EMERGENCY MODE (LM)    | 320                                                           |
| CIRCUIT WATTAGE (W)           | 31.6                                                          |
| ССТ                           | 3000/4000/5700K                                               |
| LIGHT COLOUR                  | ССТ                                                           |
| CRI                           | >85                                                           |
| SDCM                          | <6                                                            |
| RUNNING CURRENT (A)           | 0.142                                                         |
| DISPLACEMENT FACTOR           | >0.9                                                          |
| SVM                           | 0                                                             |
| PST-LM                        | 0                                                             |
| BEAM ANGLE (DEGREES)          | 145                                                           |
| L70B50 LIFESPAN (HRS)         | 60,000                                                        |