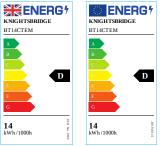

## **BT14CTEM**

230V IP65 14W CCT Adjustable LED Bulkhead with Emergency

www.mlaccessories.co.uk

| MLA PART CODE                 | BT14CTEM                                                 |
|-------------------------------|----------------------------------------------------------|
| DESCRIPTION                   | 230V IP65 14W CCT Adjustable LED Bulkhead with Emergency |
| NET WEIGHT (KG)               | 1.1                                                      |
| FINISH                        | White                                                    |
| DIFFUSER                      | Opal                                                     |
| DIMENSIONS (MM)               | Diameter - 315<br>Projection - 74                        |
| CONSTRUCTION                  | Construction - Polycarbonate                             |
| CLASS                         | II                                                       |
| IP RATING                     | IP65                                                     |
| WATTAGE (W)                   | 14                                                       |
| LAMP TECHNOLOGY               | SMD LED                                                  |
| LAMP INCLUDED                 | Yes                                                      |
| LUMENS (LM)                   | 1085 / 1285 / 1130                                       |
| LUMENS LIGHT SOURCE ONLY (LM) | 1780                                                     |
| LUMEN TOLERANCE               | 5%                                                       |
| EFFICACY (LM/W)               | 137.3                                                    |
| LUMENS EMERGENCY MODE (LM)    | 122 / 137 / 138                                          |
| CIRCUIT WATTAGE (W)           | 13                                                       |
| ССТ                           | 3000/4000/5700K                                          |
| LIGHT COLOUR                  | ССТ                                                      |
| CRI                           | >80                                                      |
| SDCM                          | <6                                                       |
| RUNNING CURRENT (A)           | 0.065                                                    |
| DISPLACEMENT FACTOR           | >0.9                                                     |
| SVM                           | 0.001                                                    |