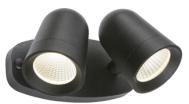

## FLTB

230V IP65 18W LED Black Twin Spot Floodlight

www.mlaccessories.co.uk

| MLA PART CODE                 | FLTB                                                                                   |
|-------------------------------|----------------------------------------------------------------------------------------|
| DESCRIPTION                   | 230V IP65 18W LED Black Twin Spot Floodlight                                           |
| NET WEIGHT (KG)               | 0.926                                                                                  |
| FINISH                        | Black                                                                                  |
| DIFFUSER                      | Clear                                                                                  |
| DIMENSIONS (MM)               | Height - 104<br>Width - 205<br>Projection - 150<br>Base Width - 165<br>Base Depth - 25 |
| CONSTRUCTION                  | Construction - Die-cast aluminium                                                      |
| CLASS                         | I                                                                                      |
| IP RATING                     | IP65                                                                                   |
| WATTAGE (W)                   | 18                                                                                     |
| LAMP TECHNOLOGY               | CoB LED                                                                                |
| LAMP INCLUDED                 | Yes                                                                                    |
| LUMENS (LM)                   | 1455                                                                                   |
| LUMENS LIGHT SOURCE ONLY (LM) | 1870                                                                                   |
| LUMEN TOLERANCE               | 5%                                                                                     |
| EFFICACY (LM/W)               | 100.57                                                                                 |
| CIRCUIT WATTAGE (W)           | 18.6                                                                                   |
| ССТ                           | 3500К                                                                                  |
| LIGHT COLOUR                  | White                                                                                  |
| CRI                           | >85                                                                                    |
| SDCM                          | <6                                                                                     |
| RUNNING CURRENT (A)           | 0.093                                                                                  |
| DISPLACEMENT FACTOR           | >0.9                                                                                   |