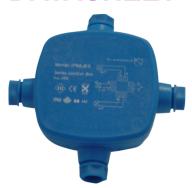

## **IP68JBS**

## **IP68 48V 20W Junction Box for Series Wiring**

www.mlaccessories.co.uk

| MLA PART CODE                            | IP68JBS                                      |
|------------------------------------------|----------------------------------------------|
| DESCRIPTION                              | IP68 48V 20W Junction Box for Series Wiring  |
| FINISH                                   | Blue & Grey                                  |
| DIMENSIONS (MM)                          | Height - 95<br>Width - 95<br>Projection - 30 |
| CONSTRUCTION                             | Construction - Polycarbonate                 |
| CLASS                                    | III                                          |
| IP RATING                                | IP68                                         |
| INPUT VOLTAGE                            | 12/24V                                       |
| LOAD/MAX. LOAD                           | 5A                                           |
| WARRANTY                                 | 1year(s)                                     |
| ORIGIN OF MANUFACTURE                    | China                                        |
| DECLARATION OF CONFORMITY (HELD ON FILE) | Yes                                          |
| EAN                                      | 5055559112952                                |