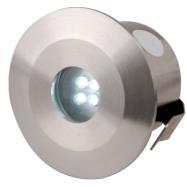

## IP44 Stainless Steel LED Kit 4 x 0.5W White LEDs

www.mlaccessories.co.uk

| MLA PART CODE         | KIT4W                                                     |
|-----------------------|-----------------------------------------------------------|
| DESCRIPTION           | IP44 Stainless Steel LED Kit 4 x 0.5W White LEDs          |
| FINISH                | Stainless Steel                                           |
| DIMENSIONS (MM)       | Diameter - 45<br>Recessed Depth - 30<br>Minimum Void - 45 |
| CUT-OUT (MM)          | Cut-out Diameter - 38                                     |
| CONSTRUCTION          | Construction - 304 Stainless steel                        |
| CLASS                 | II                                                        |
| IP RATING             | IP44                                                      |
| WATTAGE (W)           | 1                                                         |
| LAMP TECHNOLOGY       | LED                                                       |
| LAMP INCLUDED         | Yes                                                       |
| LUMENS (LM)           | 30                                                        |
| LUMEN TOLERANCE       | 5%                                                        |
| EFFICACY (LM/W)       | 22.18                                                     |
| CIRCUIT WATTAGE (W)   | 1.3                                                       |
| ССТ                   | 6000K                                                     |
| LIGHT COLOUR          | Daylight                                                  |
| RUNNING CURRENT (A)   | 0.014                                                     |
| DIMMABLE              | No                                                        |
| OPERATING TEMPERATURE | 35°C                                                      |
| INPUT VOLTAGE         | 230V 50Hz                                                 |
| SECONDARY VOLTAGE     | 12V                                                       |
| CABLE TYPE            | 2wire 300v 22AWG.                                         |
| WARRANTY              | 1year(s)                                                  |