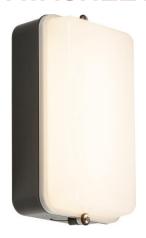

## **AMLEDB**

230V IP54 5W LED Security Amenity Bulkhead Black Base with Opal Diffuser Cool White 4000K INCHTSRIDGE KNIGHTSRIDGE

www.mlaccessories.co.uk

| MLA PART CODE                 | AMLEDB                                                                                       |
|-------------------------------|----------------------------------------------------------------------------------------------|
| DESCRIPTION                   | 230V IP54 5W LED Security Amenity Bulkhead Black Base with<br>Opal Diffuser Cool White 4000K |
| FINISH                        | Black                                                                                        |
| DIFFUSER                      | Opal                                                                                         |
| DIMENSIONS (MM)               | Length - 197<br>Width - 108<br>Projection - 78                                               |
| CONSTRUCTION                  | Construction - Polycarbonate                                                                 |
| CLASS                         | II                                                                                           |
| IP RATING                     | IP54                                                                                         |
| WATTAGE (W)                   | 5                                                                                            |
| LAMP TECHNOLOGY               | SMD LED                                                                                      |
| LAMP INCLUDED                 | Yes                                                                                          |
| LUMENS (LM)                   | 460                                                                                          |
| LUMENS LIGHT SOURCE ONLY (LM) | 520                                                                                          |
| LUMEN TOLERANCE               | 5%                                                                                           |
| EFFICACY (LM/W)               | 100                                                                                          |
| CIRCUIT WATTAGE (W)           | 5.3                                                                                          |
| ССТ                           | 4000K                                                                                        |
| LIGHT COLOUR                  | Cool White                                                                                   |
| CRI                           | >80                                                                                          |
| SDCM                          | <6                                                                                           |
| RUNNING CURRENT (A)           | 0.023                                                                                        |
| DISPLACEMENT FACTOR           | >0.9                                                                                         |
| SVM                           | 0.001                                                                                        |
| PST-LM                        | 0.185                                                                                        |