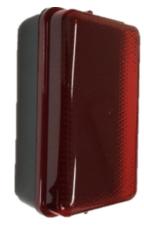

#### 230V IP54 5W LED Security Amenity Bulkhead Black Base with Red Diffuser

www.mlaccessories.co.uk

| MLA PART CODE                 | AMLEDR                                                                     |
|-------------------------------|----------------------------------------------------------------------------|
| DESCRIPTION                   | 230V IP54 5W LED Security Amenity Bulkhead Black Base with<br>Red Diffuser |
| FINISH                        | Black                                                                      |
| DIFFUSER                      | Red                                                                        |
| DIMENSIONS (MM)               | Length - 197<br>Width - 108<br>Projection - 78                             |
| CONSTRUCTION                  | Construction - Polycarbonate                                               |
| CLASS                         | I                                                                          |
| IP RATING                     | IP54                                                                       |
| WATTAGE (W)                   | 5                                                                          |
| LAMP TECHNOLOGY               | SMD LED                                                                    |
| LAMP INCLUDED                 | Yes                                                                        |
| LUMENS (LM)                   | 55                                                                         |
| LUMENS LIGHT SOURCE ONLY (LM) | 520                                                                        |
| LUMEN TOLERANCE               | 5%                                                                         |
| EFFICACY (LM/W)               | 106                                                                        |
| CIRCUIT WATTAGE (W)           | 5                                                                          |
| LIGHT COLOUR                  | Red                                                                        |
| CRI                           | >80                                                                        |
| SDCM                          | <6                                                                         |
| RUNNING CURRENT (A)           | 0.022                                                                      |
| DISPLACEMENT FACTOR           | >0.9                                                                       |
| SVM                           | 0.001                                                                      |
| PST-LM                        | 0.185                                                                      |
| BEAM ANGLE (DEGREES)          | 120                                                                        |