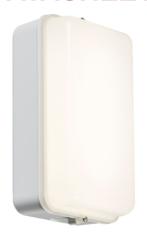

## **AMLEDW**

230V IP54 5W LED Security Amenity Bulkhead White Base with Opal Diffuser Cool White 4000K INCHTSBRIDGE KNIGHTSBRIDGE

www.mlaccessories.co.uk

| MLA PART CODE                 | AMLEDW                                                                                    |
|-------------------------------|-------------------------------------------------------------------------------------------|
| DESCRIPTION                   | 230V IP54 5W LED Security Amenity Bulkhead White Base with Opal Diffuser Cool White 4000K |
| FINISH                        | White                                                                                     |
| DIFFUSER                      | Opal                                                                                      |
| DIMENSIONS (MM)               | Length - 197<br>Width - 108<br>Projection - 78                                            |
| CONSTRUCTION                  | Construction - Polycarbonate                                                              |
| CLASS                         | II                                                                                        |
| IP RATING                     | IP54                                                                                      |
| WATTAGE (W)                   | 5                                                                                         |
| LAMP TECHNOLOGY               | SMD LED                                                                                   |
| LAMP INCLUDED                 | Yes                                                                                       |
| LUMENS (LM)                   | 460                                                                                       |
| LUMENS LIGHT SOURCE ONLY (LM) | 520                                                                                       |
| LUMEN TOLERANCE               | 5%                                                                                        |
| EFFICACY (LM/W)               | 100                                                                                       |
| CIRCUIT WATTAGE (W)           | 5.3                                                                                       |
| ССТ                           | 4000K                                                                                     |
| LIGHT COLOUR                  | Cool White                                                                                |
| CRI                           | >80                                                                                       |
| SDCM                          | <6                                                                                        |
| RUNNING CURRENT (A)           | 0.023                                                                                     |
| DISPLACEMENT FACTOR           | >0.9                                                                                      |
| SVM                           | 0.001                                                                                     |
| PST-LM                        | 0.185                                                                                     |