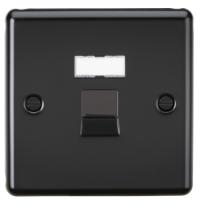

## **CLC6MB**

UTP CAT6a RJ45 Network Outlet - Matt Black

www.mlaccessories.co.uk

| MLA PART CODE                            | CLC6MB                                                              |
|------------------------------------------|---------------------------------------------------------------------|
| DESCRIPTION                              | UTP CAT6a RJ45 Network Outlet - Matt Black                          |
| NET WEIGHT (KG)                          | 0.085                                                               |
| FINISH                                   | Matt Black                                                          |
| DIMENSIONS (MM)                          | Height - 85.75<br>Width - 85.75<br>Depth - 32.7<br>Projection - 7.5 |
| MINIMUM MOUNTING BOX DEPTH               | 35mm                                                                |
| CONSTRUCTION                             | Construction - SPCC Steel                                           |
| P RATING                                 | IP20                                                                |
| EARTH TERMINAL                           | Yes                                                                 |
| TERMINAL TYPE                            | IDC                                                                 |
| ADDITIONAL FEATURES                      | UTP CAT6a                                                           |
| FUNCTION                                 | T568A/T568B Wiring                                                  |
| WARRANTY                                 | 2year(s)                                                            |
| ORIGIN OF MANUFACTURE                    | China                                                               |
| DECLARATION OF CONFORMITY (HELD ON FILE) | Yes                                                                 |
| EAN                                      | 5061061272602                                                       |