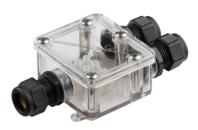

## **JB004**

## **IP68 16A Weatherproof Connector Box**

www.mlaccessories.co.uk

| MLA PART CODE                            | JB004                                             |
|------------------------------------------|---------------------------------------------------|
| DESCRIPTION                              | IP68 16A Weatherproof Connector Box               |
| NET WEIGHT (KG)                          | 0.147                                             |
| FINISH                                   | Clear                                             |
| DIMENSIONS (MM)                          | Length - 121<br>Width - 72<br>Projection - 35     |
| CONSTRUCTION                             | Construction - Polycarbonate                      |
| IP RATING                                | IP68                                              |
| LOAD/MAX. LOAD                           | 16A, 450V                                         |
| TERMINAL CAPACITY                        | 2 x 2.5mm <sup>2</sup> or 1 x 4.0mm <sup>2</sup>  |
| ADDITIONAL FEATURES                      | H07-RNF Cable Min. 3G x 0.75mm² Max. 3G x 4.0mm², |
| FUNCTION                                 | Operating temp30°C~50°C                           |
| WARRANTY                                 | 1year(s)                                          |
| MANUFACTURED IN ACCORDANCE WITH          | BS EN 60998-2-1, BS EN 50262                      |
| ORIGIN OF MANUFACTURE                    | China                                             |
| DECLARATION OF CONFORMITY (HELD ON FILE) | Yes                                               |
| EAN                                      | 5055559193104                                     |