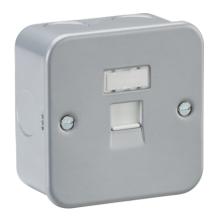

## MC6 Metal Clad UTP CAT6a RJ45 Network Outlet

www.mlaccessories.co.uk

| MLA PART CODE                            | MC6                                           |
|------------------------------------------|-----------------------------------------------|
| DESCRIPTION                              | Metal Clad UTP CAT6a RJ45 Network Outlet      |
| NET WEIGHT (KG)                          | 0.16                                          |
| FINISH                                   | Powder-coated Silver/Grey                     |
| DIMENSIONS (MM)                          | Height - 81.2<br>Width - 81.2<br>Depth - 44.4 |
| CONSTRUCTION                             | Construction - SPCC Steel                     |
| IP RATING                                | IP20                                          |
| EARTH TERMINAL                           | Yes                                           |
| TERMINAL TYPE                            | IDC                                           |
| ADDITIONAL FEATURES                      | UTP CAT6a                                     |
| FUNCTION                                 | T568A/T568B Wiring                            |
| WARRANTY                                 | 2year(s)                                      |
| ORIGIN OF MANUFACTURE                    | China                                         |
| DECLARATION OF CONFORMITY (HELD ON FILE) | Yes                                           |
| EAN                                      | 5061061272152                                 |