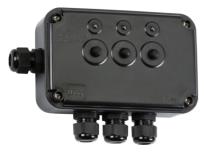

## OP3GBK

IP66 13A 3G Switch Box

www.mlaccessories.co.uk

| MLA PART CODE                            | OP3GBK                                               |
|------------------------------------------|------------------------------------------------------|
| DESCRIPTION                              | IP66 13A 3G Switch Box                               |
| NET WEIGHT (KG)                          | 0.315                                                |
| FINISH                                   | Black                                                |
| DIMENSIONS (MM)                          | Height - 103.2<br>Width - 160.2<br>Projection - 62.5 |
| CONSTRUCTION                             | Construction - Polycarbonate                         |
| CLASS                                    | I                                                    |
| IP RATING                                | IP66                                                 |
| IK RATING                                | IK06                                                 |
| INPUT VOLTAGE                            | 230V 50Hz                                            |
| SWITCH TYPE                              | Single Pole                                          |
| SWITCH FUNCTION                          | 1-Way                                                |
| EARTH TERMINAL                           | Yes                                                  |
| NEON INDICATOR                           | Yes                                                  |
| LOAD/MAX. LOAD                           | 13                                                   |
| TERMINAL CAPACITY                        | Max. 2.5mm <sup>2</sup> per terminal                 |
| CABLE ENTRY (MM)                         | 4 x 20mm                                             |
| CABLE GLAND INCLUDED                     | Compression gland                                    |
| WARRANTY                                 | 2year(s)                                             |
| MANUFACTURED IN ACCORDANCE WITH          | BS 5733, BS EN 60529                                 |
| ORIGIN OF MANUFACTURE                    | China                                                |
| DECLARATION OF CONFORMITY (HELD ON FILE) | Yes                                                  |
| EAN                                      | 5056270825145                                        |
| Date Created: 02/10/2023 17:19           |                                                      |