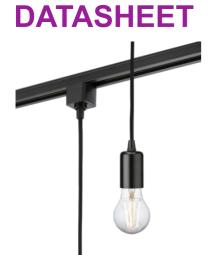

## **TRK8270BK**

230V 1.8M E27 Contemporary Track Pendant - Black

www.mlaccessories.co.uk

| MLA PART CODE                            | TRK8270BK                                        |
|------------------------------------------|--------------------------------------------------|
| DESCRIPTION                              | 230V 1.8M E27 Contemporary Track Pendant - Black |
| NET WEIGHT (KG)                          | 0.2                                              |
| FINISH                                   | Black                                            |
|                                          | Diameter - 40                                    |
| DIMENSIONS (MM)                          | Length - 1800                                    |
|                                          | Overall Height - 1907.5                          |
| CONSTRUCTION                             | Construction - Steel                             |
|                                          | Construction 2 - & polycarbonate                 |
| CLASS                                    | I                                                |
| IP RATING                                | IP20                                             |
| MAX. WATTAGE (W)                         | 60                                               |
| LAMP TECHNOLOGY                          | Halogen / LED Compatible                         |
| LAMP BASE                                | E27                                              |
| LAMP INCLUDED                            | No                                               |
| LED COMPATIBLE                           | Yes                                              |
| DIMMABLE                                 | Lamp dependent                                   |
| INPUT VOLTAGE                            | 230V 50Hz                                        |
| WARRANTY                                 | 2year(s)                                         |
| MANUFACTURED IN ACCORDANCE WITH          | BS EN 60598                                      |
| ORIGIN OF MANUFACTURE                    | China                                            |
| DECLARATION OF CONFORMITY (HELD ON FILE) | Yes                                              |
| EAN                                      | 5056270828405                                    |
| Date Created: 12/02/2024 11:10           |                                                  |