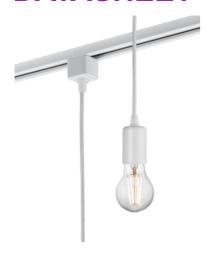

## **TRK8270W**

230V 1.8M E27 Contemporary Track Pendant - White

www.mlaccessories.co.uk

| MLA PART CODE                            | TRK8270W                                                  |
|------------------------------------------|-----------------------------------------------------------|
| DESCRIPTION                              | 230V 1.8M E27 Contemporary Track Pendant - White          |
| NET WEIGHT (KG)                          | 0.2                                                       |
| FINISH                                   | White                                                     |
| DIMENSIONS (MM)                          | Diameter - 40<br>Length - 1800<br>Overall Height - 1907.5 |
| CONSTRUCTION                             | Construction - Steel Construction 2 - & polycarbonate     |
| CLASS                                    | I                                                         |
| IP RATING                                | IP20                                                      |
| MAX. WATTAGE (W)                         | 60                                                        |
| LAMP TECHNOLOGY                          | Halogen / LED Compatible                                  |
| LAMP BASE                                | E27                                                       |
| LAMP INCLUDED                            | No                                                        |
| LED COMPATIBLE                           | Yes                                                       |
| DIMMABLE                                 | Lamp dependent                                            |
| INPUT VOLTAGE                            | 230V 50Hz                                                 |
| WARRANTY                                 | 2year(s)                                                  |
| MANUFACTURED IN ACCORDANCE WITH          | BS EN 60598                                               |
| ORIGIN OF MANUFACTURE                    | China                                                     |
| DECLARATION OF CONFORMITY (HELD ON FILE) | Yes                                                       |
| EAN                                      | 5056270866773                                             |