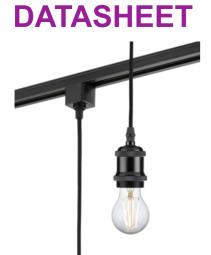

## **TRK8271BK**

230V 1.8M E27 Vintage Track Pendant - Black

www.mlaccessories.co.uk

| MLA PART CODE                            | TRK8271BK                                                             |
|------------------------------------------|-----------------------------------------------------------------------|
| DESCRIPTION                              | 230V 1.8M E27 Vintage Track Pendant - Black                           |
| NET WEIGHT (KG)                          | 0.2                                                                   |
| FINISH                                   | Black                                                                 |
| DIMENSIONS (MM)                          | Diameter - 51.4<br>Length - 1800<br>Overall Height - 1907.5           |
| CONSTRUCTION                             | Construction - Die-cast aluminium<br>Construction 2 - & polycarbonate |
| CLASS                                    | I                                                                     |
| IP RATING                                | IP20                                                                  |
| MAX. WATTAGE (W)                         | 60                                                                    |
| LAMP TECHNOLOGY                          | Halogen / LED Compatible                                              |
| LAMP BASE                                | E27                                                                   |
| LAMP INCLUDED                            | No                                                                    |
| LED COMPATIBLE                           | Yes                                                                   |
| DIMMABLE                                 | Lamp dependent                                                        |
| INPUT VOLTAGE                            | 230V 50Hz                                                             |
| WARRANTY                                 | 2year(s)                                                              |
| MANUFACTURED IN ACCORDANCE WITH          | BS EN 60598                                                           |
| ORIGIN OF MANUFACTURE                    | China                                                                 |
| DECLARATION OF CONFORMITY (HELD ON FILE) | Yes                                                                   |
| EAN                                      | 5056270866810                                                         |
| Date Created: 12/02/2024 11:11           |                                                                       |