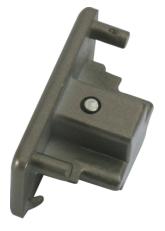

## **TRKDE1S**

230V Single Circuit Track Dead End Cap - Satin Nickel

www.mlaccessories.co.uk

| MLA PART CODE                            | TRKDE1S                                               |
|------------------------------------------|-------------------------------------------------------|
| DESCRIPTION                              | 230V Single Circuit Track Dead End Cap - Satin Nickel |
| FINISH                                   | Satin Nickel                                          |
| DIMENSIONS (MM)                          | Width - 35<br>Projection - 18                         |
| CONSTRUCTION                             | Construction - Polycarbonate                          |
| IP RATING                                | IP20                                                  |
| WARRANTY                                 | 2year(s)                                              |
| ORIGIN OF MANUFACTURE                    | China                                                 |
| DECLARATION OF CONFORMITY (HELD ON FILE) | Yes                                                   |
| EAN                                      | 5056270824353                                         |