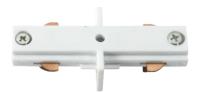

## TRKLC1W

## 230V Track In-line Connector - White

www.mlaccessories.co.uk

| MLA PART CODE                            | TRKLC1W                                                   |
|------------------------------------------|-----------------------------------------------------------|
| DESCRIPTION                              | 230V Track In-line Connector - White                      |
| NET WEIGHT (KG)                          | 0.05                                                      |
| FINISH                                   | White                                                     |
| DIMENSIONS (MM)                          | Length - 80<br>Width - 35<br>Projection - 18              |
| CONSTRUCTION                             | Construction - Polycarbonate<br>Construction 2 - & copper |
| CLASS                                    | I                                                         |
| IP RATING                                | IP20                                                      |
| INPUT VOLTAGE                            | 230V 50Hz                                                 |
| WARRANTY                                 | 2year(s)                                                  |
| ORIGIN OF MANUFACTURE                    | China                                                     |
| DECLARATION OF CONFORMITY (HELD ON FILE) | Yes                                                       |
| EAN                                      | 5056270822915                                             |