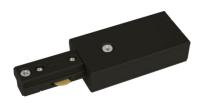

## TRKPF1BK

230V Single Circuit Track Power Feed - Black

www.mlaccessories.co.uk

| MLA PART CODE                            | TRKPF1BK                                                  |
|------------------------------------------|-----------------------------------------------------------|
| DESCRIPTION                              | 230V Single Circuit Track Power Feed - Black              |
| NET WEIGHT (KG)                          | 0.065                                                     |
| FINISH                                   | Black                                                     |
| DIMENSIONS (MM)                          | Length - 107<br>Width - 35<br>Projection - 18             |
| CONSTRUCTION                             | Construction - Polycarbonate<br>Construction 2 - & copper |
| CLASS                                    | I                                                         |
| IP RATING                                | IP20                                                      |
| INPUT VOLTAGE                            | 230V 50Hz                                                 |
| WARRANTY                                 | 2year(s)                                                  |
| ORIGIN OF MANUFACTURE                    | China                                                     |
| DECLARATION OF CONFORMITY (HELD ON FILE) | Yes                                                       |
| EAN                                      | 5056270824025                                             |