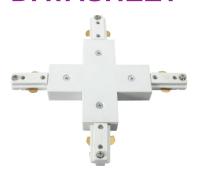

## **TRKXW**

## 230V Track X-connector - White

www.mlaccessories.co.uk

| MLA PART CODE                            | TRKXW                                                     |
|------------------------------------------|-----------------------------------------------------------|
| DESCRIPTION                              | 230V Track X-connector - White                            |
| FINISH                                   | White                                                     |
| DIMENSIONS (MM)                          | Length - 181<br>Width - 181<br>Projection - 18            |
| CONSTRUCTION                             | Construction - Polycarbonate<br>Construction 2 - & copper |
| CLASS                                    | I                                                         |
| IP RATING                                | IP20                                                      |
| INPUT VOLTAGE                            | 230V 50Hz                                                 |
| WARRANTY                                 | 1year(s)                                                  |
| MANUFACTURED IN ACCORDANCE WITH          | BS EN 60598                                               |
| ORIGIN OF MANUFACTURE                    | China                                                     |
| DECLARATION OF CONFORMITY (HELD ON FILE) | Yes                                                       |
| EAN                                      | 5055559197027                                             |