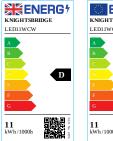

## **LED11WCW**

24V 11W LED Linkable Flat Striplight 6000K (1010mm)

www.mlaccessories.co.uk

| MLA PART CODE                 | LED11WCW                                                  |
|-------------------------------|-----------------------------------------------------------|
| DESCRIPTION                   | 24V 11W LED Linkable Flat Striplight 6000K (1010mm)       |
| NET WEIGHT (KG)               | 0.38                                                      |
| DIMENSIONS (MM)               | Length - 1010<br>Width - 33<br>Projection - 8             |
| CONSTRUCTION                  | Construction - Aluminium Construction 2 - & polycarbonate |
| CLASS                         | III                                                       |
| IP RATING                     | IP20                                                      |
| WATTAGE (W)                   | 11                                                        |
| LAMP TECHNOLOGY               | LED                                                       |
| LAMP INCLUDED                 | Yes                                                       |
| LUMENS (LM)                   | 1320                                                      |
| LUMENS LIGHT SOURCE ONLY (LM) | 1500                                                      |
| LUMEN TOLERANCE               | 5%                                                        |
| EFFICACY (LM/W)               | 140.8                                                     |
| CIRCUIT WATTAGE (W)           | 10.7                                                      |
| ССТ                           | 6000K                                                     |
| LIGHT COLOUR                  | Daylight                                                  |
| CRI                           | >80                                                       |
| SDCM                          | <6                                                        |
| RUNNING CURRENT (A)           | 0.438                                                     |
| BEAM ANGLE (DEGREES)          | 90                                                        |
| L70B50 LIFESPAN (HRS)         | 35,000                                                    |
| DIMMABLE                      | Driver dependent                                          |
| OPERATING TEMPERATURE         | -20~40°C                                                  |