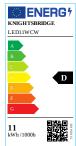

## **LED11WCW**

24V 11W LED Linkable Flat Striplight 6000K (1010mm)

www.mlaccessories.co.uk

| MLA PART CODE                 | LED11WCW                                                  |
|-------------------------------|-----------------------------------------------------------|
| DESCRIPTION                   | 24V 11W LED Linkable Flat Striplight 6000K (1010mm)       |
| NET WEIGHT (KG)               | 0.38                                                      |
| DIMENSIONS (MM)               | Length - 1010<br>Width - 33<br>Projection - 8             |
| CONSTRUCTION                  | Construction - Aluminium Construction 2 - & polycarbonate |
| CLASS                         | III                                                       |
| IP RATING                     | IP20                                                      |
| WATTAGE (W)                   | 11                                                        |
| LAMP TECHNOLOGY               | LED                                                       |
| LAMP INCLUDED                 | Yes                                                       |
| LUMENS (LM)                   | 1320                                                      |
| LUMENS LIGHT SOURCE ONLY (LM) | 1500                                                      |
| LUMEN TOLERANCE               | 5%                                                        |
| EFFICACY (LM/W)               | 140.8                                                     |
| CIRCUIT WATTAGE (W)           | 10.7                                                      |
| ССТ                           | 6000K                                                     |
| LIGHT COLOUR                  | Daylight                                                  |
| CRI                           | >80                                                       |
| SDCM                          | <6                                                        |
| RUNNING CURRENT (A)           | 0.438                                                     |
| BEAM ANGLE (DEGREES)          | 90                                                        |
| L70B50 LIFESPAN (HRS)         | 35,000                                                    |
| DIMMABLE                      | Driver dependent                                          |
| OPERATING TEMPERATURE         | -20~40°C                                                  |