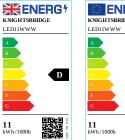

## **LED11WWW**

24V 11W LED Linkable Flat Striplight 3000K (1010mm)

www.mlaccessories.co.uk

| MLA PART CODE                 | LED11WWW                                                  |
|-------------------------------|-----------------------------------------------------------|
| DESCRIPTION                   | 24V 11W LED Linkable Flat Striplight 3000K (1010mm)       |
| NET WEIGHT (KG)               | 0.38                                                      |
| DIMENSIONS (MM)               | Length - 1010<br>Width - 33<br>Projection - 8             |
| CONSTRUCTION                  | Construction - Aluminium Construction 2 - & polycarbonate |
| CLASS                         | III                                                       |
| IP RATING                     | IP20                                                      |
| WATTAGE (W)                   | 11                                                        |
| LAMP TECHNOLOGY               | LED                                                       |
| LAMP INCLUDED                 | Yes                                                       |
| LUMENS (LM)                   | 1325                                                      |
| LUMENS LIGHT SOURCE ONLY (LM) | 1465                                                      |
| LUMEN TOLERANCE               | 5%                                                        |
| EFFICACY (LM/W)               | 136.1                                                     |
| CIRCUIT WATTAGE (W)           | 10.8                                                      |
| ССТ                           | 3000K                                                     |
| LIGHT COLOUR                  | Warm White                                                |
| CRI                           | >80                                                       |
| SDCM                          | <6                                                        |
| RUNNING CURRENT (A)           | 0.444                                                     |
| BEAM ANGLE (DEGREES)          | 90                                                        |
| L70B50 LIFESPAN (HRS)         | 35,000                                                    |
| DIMMABLE                      | Driver dependent                                          |
| OPERATING TEMPERATURE         | -20~40°C                                                  |