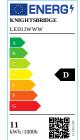

## **LED11WWW**

24V 11W LED Linkable Flat Striplight 3000K (1010mm)

www.mlaccessories.co.uk

| MLA PART CODE                 | LED11WWW                                                  |
|-------------------------------|-----------------------------------------------------------|
| DESCRIPTION                   | 24V 11W LED Linkable Flat Striplight 3000K (1010mm)       |
| NET WEIGHT (KG)               | 0.38                                                      |
| DIMENSIONS (MM)               | Length - 1010<br>Width - 33<br>Projection - 8             |
| CONSTRUCTION                  | Construction - Aluminium Construction 2 - & polycarbonate |
| CLASS                         | III                                                       |
| IP RATING                     | IP20                                                      |
| WATTAGE (W)                   | 11                                                        |
| LAMP TECHNOLOGY               | LED                                                       |
| LAMP INCLUDED                 | Yes                                                       |
| LUMENS (LM)                   | 1325                                                      |
| LUMENS LIGHT SOURCE ONLY (LM) | 1465                                                      |
| LUMEN TOLERANCE               | 5%                                                        |
| EFFICACY (LM/W)               | 136.1                                                     |
| CIRCUIT WATTAGE (W)           | 10.8                                                      |
| ССТ                           | 3000K                                                     |
| LIGHT COLOUR                  | Warm White                                                |
| CRI                           | >80                                                       |
| SDCM                          | <6                                                        |
| RUNNING CURRENT (A)           | 0.444                                                     |
| BEAM ANGLE (DEGREES)          | 90                                                        |
| L70B50 LIFESPAN (HRS)         | 35,000                                                    |
| DIMMABLE                      | Driver dependent                                          |
| OPERATING TEMPERATURE         | -20~40°C                                                  |