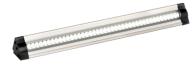

## **LEDT3WCW**

24V 3W LED Linkable Triangular Striplight 6000K (300mm)

www.mlaccessories.co.uk

| MLA PART CODE                 | LEDT3WCW                                                     |
|-------------------------------|--------------------------------------------------------------|
| DESCRIPTION                   | 24V 3W LED Linkable Triangular Striplight 6000K (300mm)      |
| NET WEIGHT (KG)               | 0.154                                                        |
| DIMENSIONS (MM)               | Length - 300<br>Width - 33<br>Projection - 20                |
| CONSTRUCTION                  | Construction - Aluminium<br>Construction 2 - & polycarbonate |
| CLASS                         | III                                                          |
| IP RATING                     | IP20                                                         |
| WATTAGE (W)                   | 3                                                            |
| LAMP TECHNOLOGY               | LED                                                          |
| LAMP INCLUDED                 | Yes                                                          |
| LUMENS (LM)                   | 385                                                          |
| LUMENS LIGHT SOURCE ONLY (LM) | 460                                                          |
| LUMEN TOLERANCE               | 5%                                                           |
| EFFICACY (LM/W)               | 148.5                                                        |
| CIRCUIT WATTAGE (W)           | 3.1                                                          |
| ССТ                           | 6000K                                                        |
| LIGHT COLOUR                  | Daylight                                                     |
| CRI                           | >80                                                          |
| SDCM                          | <6                                                           |
| RUNNING CURRENT (A)           | 0.126                                                        |
| BEAM ANGLE (DEGREES)          | 90                                                           |
| L70B50 LIFESPAN (HRS)         | 35,000                                                       |
| DIMMABLE                      | Driver dependent                                             |
| OPERATING TEMPERATURE         | -20~40°C                                                     |