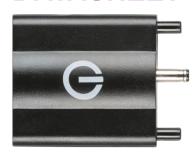

## LEDTD1

24V DC IP20 Touch Dimmer for LED Linkable Flat Striplights

www.mlaccessories.co.uk

| MLA PART CODE                            | LEDTD1                                                     |
|------------------------------------------|------------------------------------------------------------|
| DESCRIPTION                              | 24V DC IP20 Touch Dimmer for LED Linkable Flat Striplights |
| NET WEIGHT (KG)                          | 0.007                                                      |
| FINISH                                   | Black                                                      |
| DIMENSIONS (MM)                          | Length - 44<br>Width - 33<br>Projection - 8                |
| CLASS                                    | III                                                        |
| IP RATING                                | IP20                                                       |
| INPUT VOLTAGE                            | 24V DC                                                     |
| SECONDARY VOLTAGE                        | 24V                                                        |
| WARRANTY                                 | 3year(s)                                                   |
| MANUFACTURED IN ACCORDANCE WITH          | BS EN 60598                                                |
| ORIGIN OF MANUFACTURE                    | China                                                      |
| DECLARATION OF CONFORMITY (HELD ON FILE) | Yes                                                        |
| EAN                                      | 5055559192121                                              |