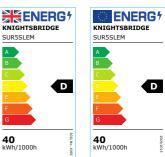

## 230V IP20 40W LED Dual Mount Slim Line Emergency Fitting

www.mlaccessories.co.uk

| MLA PART CODE                 | SUR5SLEM                                                         |
|-------------------------------|------------------------------------------------------------------|
| DESCRIPTION                   | 230V IP20 40W LED Dual Mount Slim Line Emergency Fitting         |
| NET WEIGHT (KG)               | 3                                                                |
| FINISH                        | White                                                            |
| DIFFUSER                      | Opal                                                             |
| DIMENSIONS (MM)               | Length - 1500<br>Width - 145<br>Projection - 45                  |
| CONSTRUCTION                  | Construction - Pressed steel<br>Construction 2 - & polycarbonate |
| CLASS                         | I                                                                |
| IP RATING                     | IP20                                                             |
| WATTAGE (W)                   | 40                                                               |
| LAMP TECHNOLOGY               | SMD LED                                                          |
| LAMP INCLUDED                 | Yes                                                              |
| LUMENS (LM)                   | 3600                                                             |
| LUMENS LIGHT SOURCE ONLY (LM) | 5600                                                             |
| LUMEN TOLERANCE               | 5%                                                               |
| EFFICACY (LM/W)               | 140.3                                                            |
| LUMENS EMERGENCY MODE (LM)    | 165                                                              |
| CIRCUIT WATTAGE (W)           | 39.95                                                            |
| ССТ                           | 4000K                                                            |
| LIGHT COLOUR                  | Cool White                                                       |
| CRI                           | >80                                                              |
| SDCM                          | <6                                                               |
| RUNNING CURRENT (A)           | 0.178                                                            |
| DISPLACEMENT FACTOR           | >0.9                                                             |
| SVM                           | 0                                                                |
| PST-LM                        | 0                                                                |
| BEAM ANGLE (DEGREES)          | 115                                                              |